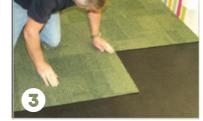

**SUBFLOOR** 

- 1 Lay InstaLay on the subfloor
- 2 Ensure rubber faces down and release film faces up
- Peel back the release film and apply the floor covering

Wood/ laminate/ bamboo

Carpet/ carpet tiles