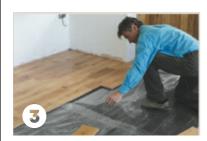

**SUBFLOOR** 

- 1 Lay InstaLay on the subfloor
- 2 Ensure rubber faces down and release film faces up
- Peel back the release film and apply the floor covering

Wood/ laminate/ bamboo

Carpet/ carpet tiles