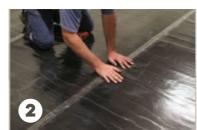

**SUBFLOOR** 

- 1 Lay InstaLay on the subfloor
- 2 Ensure rubber faces down and release film faces up
- Peel back the release film and apply the floor covering

Wood/ laminate/ bamboo

Carpet/ carpet tiles