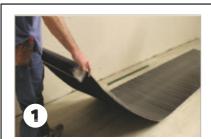

**SUBFLOOR** 

- 1 Lay InstaLay on the subfloor
- 2 Ensure rubber faces down and release film faces up
- Peel back the release film and apply the floor covering

Wood/ laminate/ bamboo

Carpet/ carpet tiles