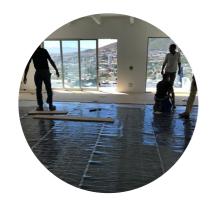

**SUBFLOOR** 

- 1 Lay InstaLay on the subfloor
- 2 Ensure rubber faces down and release film faces up
- Peel back the release film and apply the floor covering

Wood/ laminate/ bamboo

Carpet/ carpet tiles