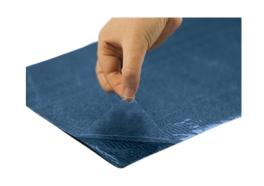

**SUBFLOOR** 

- 1 Lay InstaLay on the subfloor
- 2 Ensure rubber faces down and release film faces up
- Peel back the release film and apply the floor covering

Wood/ laminate/ bamboo

Carpet/ carpet tiles