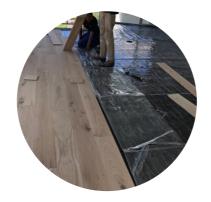

**SUBFLOOR** 

- 1 Lay InstaLay on the subfloor
- 2 Ensure rubber faces down and release film faces up
- Peel back the release film and apply the floor covering

Wood/ laminate/ bamboo

Carpet/ carpet tiles