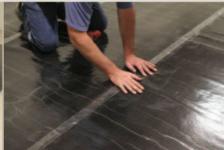

Step 2 Make sure the rubber side is facing down with the release film facing up

Step 3 Carpet Tiles / Carpet

Step 3 Wood / Parquet / Laminate / Bamboo

Step 3 Ceramic / Porcelain / Natural Stone Tiles