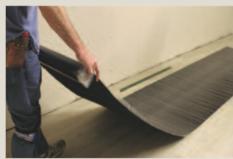

# InstaLay®

The InstaLay solution - No messy adhesive. Quick and easy to use.

Step 1 Loose lay the rolls of InstaLay over the sub-floor

Jonathan@theflooringconection.org +27 (0) 82 834 7377

**Sven@theflooringconnection.co.za** +27 (0) 83 253 4283

Step 2 Make sure the rubber side is facing down with the release film facing up

Step 3 Carpet Tiles / Carpet

Step 3 Wood / Parquet / Laminate / Bamboo

Step 3 Ceramic / Porcelain / Natural Stone Tiles