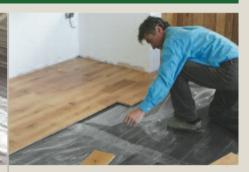

Step 2 Make sure the rubber side is facing down with the release film facing up

Step 3 Carpet Tiles / Carpet

Step 3 Wood / Parquet / Laminate / Bamboo

Step 3 Ceramic / Porcelain / Natural Stone Tiles