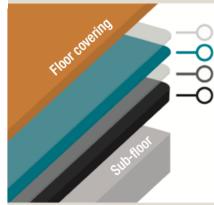

### Self-adhesive acoustic underlays

Protective Release Film Adhesive Membrane Non-Woven Polypropylene Scrim Recycled Rubber Crumb

PRODUCT RANGE