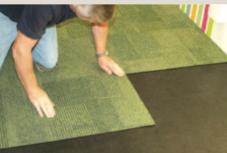

Step 2 Make sure the rubber side is facing down with the release film facing up

Step 3 Carpet Tiles / Carpet

Step 3 Wood / Parquet / Laminate / Bamboo

Step 3 Ceramic / Porcelain / Natural Stone Tiles