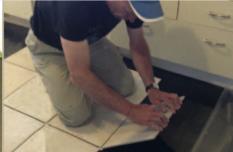

# InstaLay®

The InstaLay solution - No messy adhesive. Quick and easy to use.

Step 1 Loose lay the rolls of InstaLay over the sub-floor

Jonathan@theflooringconection.org +27 (0) 82 834 7377

**Sven@theflooringconnection.co.za** +27 (0) 83 253 4283

Step 2 Make sure the rubber side is facing down with the release film facing up

Step 3 Carpet Tiles / Carpet

Step 3 Wood / Parquet / Laminate / Bamboo

Step 3 Ceramic / Porcelain / Natural Stone Tiles