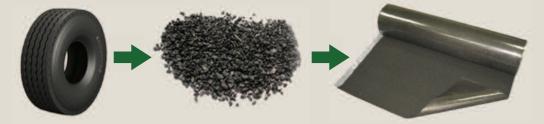

#### Environmentally Friendly

• Made from recycled tyre rubber

- Bonded with synthetic rubber
- Fully recyclable "Cradle to Cradle"

#### TRUE CRADLE-TO-CRADLE RECYCLING | NO DOWNCYCLING

Install 1000m<sup>2</sup> (10,764 ft<sup>2</sup>) of InstaLay and recycle 127 truck tyres or 555 car tyres\*