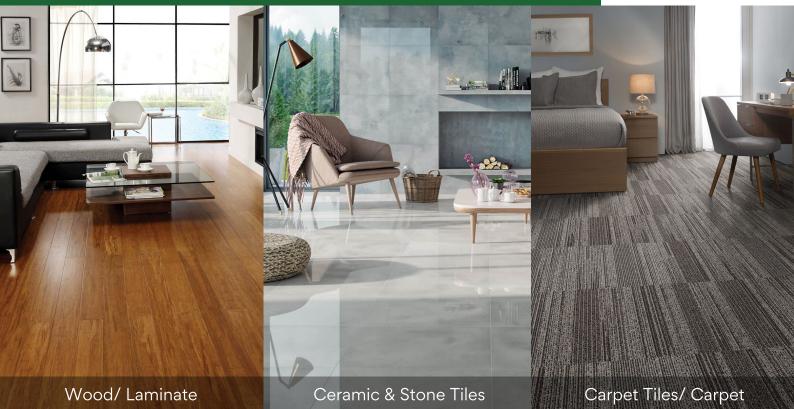

Step 2 Make sure the rubber side is facing down with the release film facing up

Step 3 Carpet Tiles / Carpet

Step 3 Wood / Parquet / Laminate / Bamboo

Step 3 Ceramic / Porcelain / Natural Stone Tiles