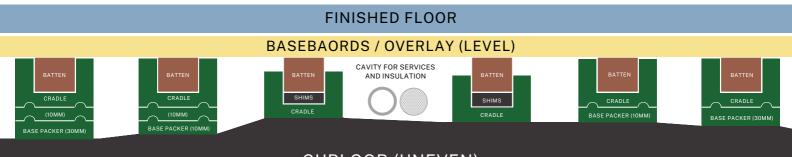

Max height: 300mm Min height: 60mm

Note how the system creates space for subfloor insulation.