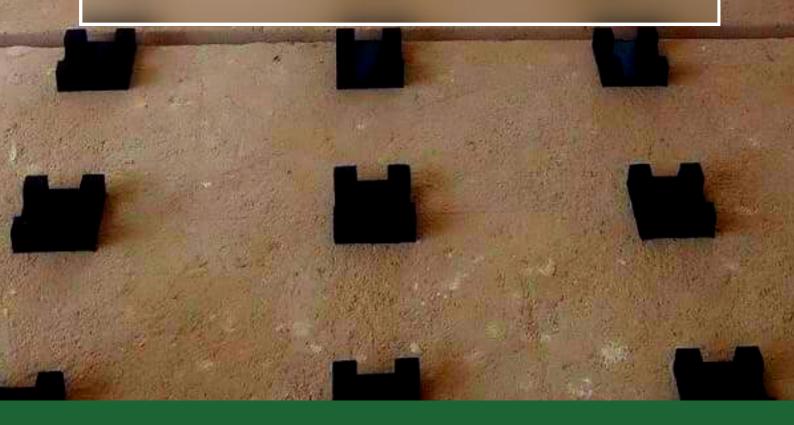

## Here's how it works...

**INSTACRADLES** 

The base of the system Varies from 35mm - 60mm

**BASE PACKERS** 

To adjust floor heights 10mm and 30mm variations

SHIMS For micro-leveling 2mm and 5mm variations