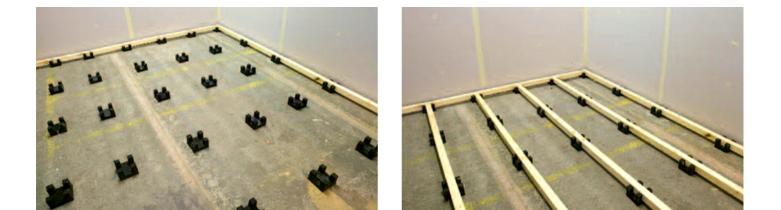

### INSTACRADLE Rubber crumb cradles for raised, acoustic, sports flooring, and decking. Demo video Installation video **Case Studies** Testimonial **CLICK FOR MORE** A versatile subfloor system, perfect for: Refurbishment New builds Conversions InstaCradles have many benefits. 60 Floating **On-site** Excellent Year Creates a cavity levelling system acoustics for services guarantee The system is designed to be easy to install and maintain. Fast, simple No subfloor No No drying & clean fixing maintenance time InstaCradles are sustainable and circular!