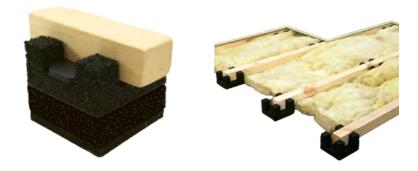

Max height: 300mm Min height: 60mm

Note how the system creates space for subfloor insulation.