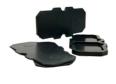

## Here's how it works...

**INSTACRADLES** 

The base of the system Varies from 35mm - 60mm

**BASE PACKERS** 

To adjust floor heights 10mm and 30mm variations

SHIMS For micro-leveling 2mm and 5mm variations